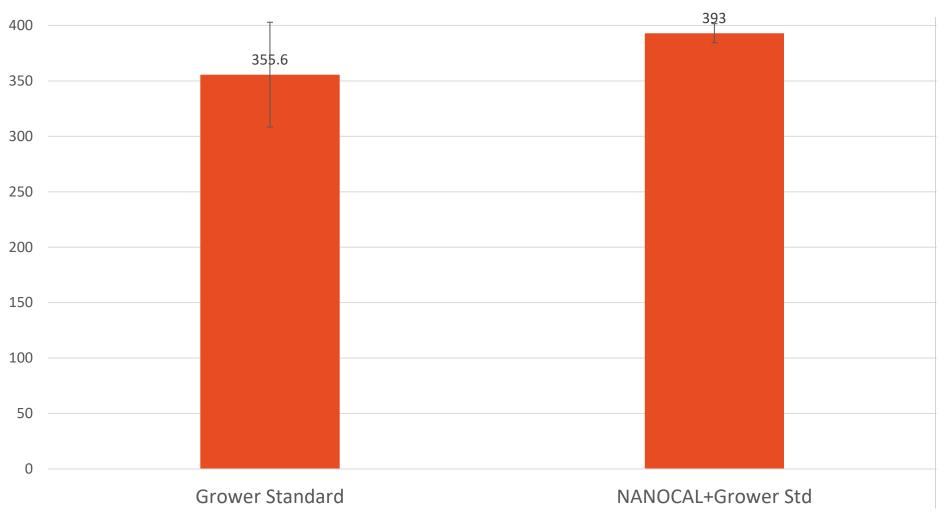

### **Specific gravity, Mid-season harvest**

**(NANOCAL** significantly increased specific gravity

Copyright ©2020 - All rights reserved. Registered trademarks are property of Oro Agri, Inc.

Bars with same letter not significantly different (n=5, p<0.05)

Bars with same letter not significantly different (n=5, p<0.05)

Application: NANOCAL @ 1 qt/A w/ herbicide Row spacing: 30"

Ratings taken August 22, 2022

Variety: Atlantic