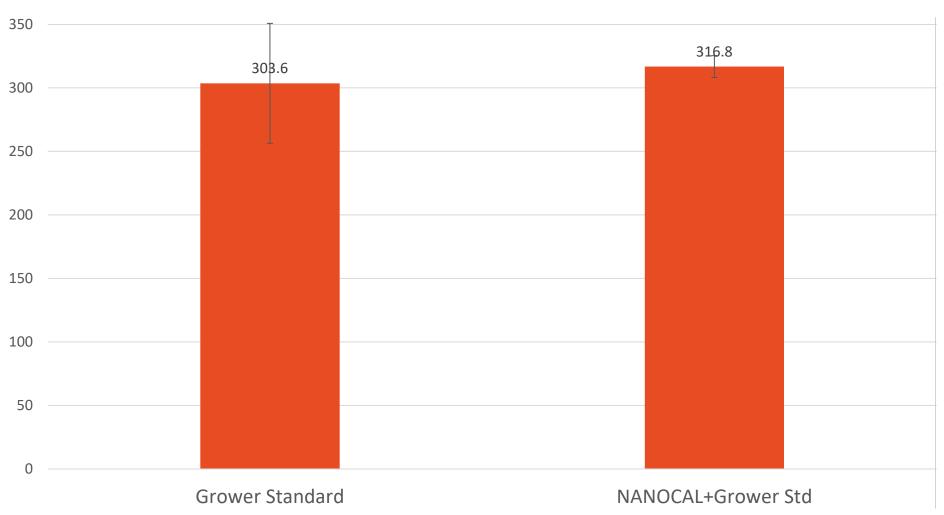

Application: NANOCAL @ 1 qt/A w/ herbicide Row spacing: 30"

Ratings taken August 22, 2022

Variety: Atlantic

Yield (cwt/A), Harvest (Sep 26) \*Formula used: ((Avg lbs/plant)\*(43560 sq ft/A/2.5 ft)\*(Avg # plants/10 ft))/ 100 lbs/1 cwt

(3740 lb/A increase in NANOCAL treated plots

Copyright ©2020 - All rights reserved. Registered trademarks are property of Oro Agri, Inc.

Bars with same letter not significantly different

Application: NANOCAL @ 1 qt/A w/ herbicide Row spacing: 30" Ratings taken Sep 26, 2022

Variety: Atlantic

**Growmark FS** Gainesville, NY

(n=5, p<0.05)

Nutrient analysis (mg/100 g), Harvest (Sep 26)

(Increase in all tuber macronutrients

Converight ©2020 - All rights reserved. Registered trademarks are property of Oro Agri, Inc.