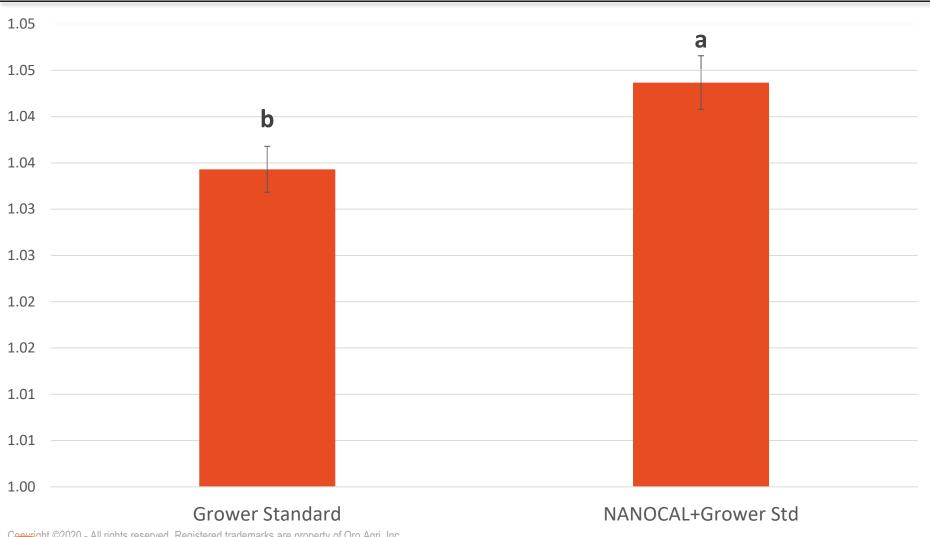

### **Specific gravity, Mid-season harvest**

**(NANOCAL** significantly increased specific gravity

Copyright ©2020 - All rights reserved. Registered trademarks are property of Oro Agri, Inc.

Bars with same letter not significantly different (n=5, p<0.05)

Bars with same letter not significantly different (n=5, p<0.05)

Application: NANOCAL @ 1 qt/A w/ herbicide Row spacing: 30"

Ratings taken August 22, 2022

Variety: Atlantic