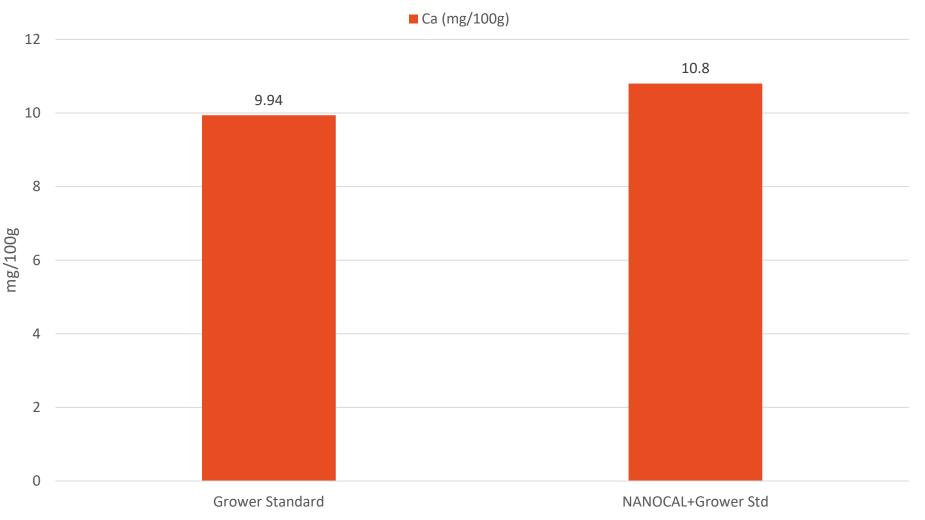

NANOCAL increased tuber calcium content

Converget ©2020 - All rights reserved. Registered trademarks are property of Oro Agri, Inc.

Samples consisted of composites per treatment (n=11, subsamples)

Application: NANOCAL @ 1 qt/A w/ herbicide Row spacing: 30"

Samples consisted of composites per treatment (n=11, subsamples)

Application: NANOCAL @ 1 qt/A w/ herbicide Row spacing: 30" Ratings taken Sep 26, 2022 Variety: Atlantic

Nutrient analysis (mg/100 g), Harvest (Sep 26)

Ratings taken Sep 26, 2022

Variety: Atlantic