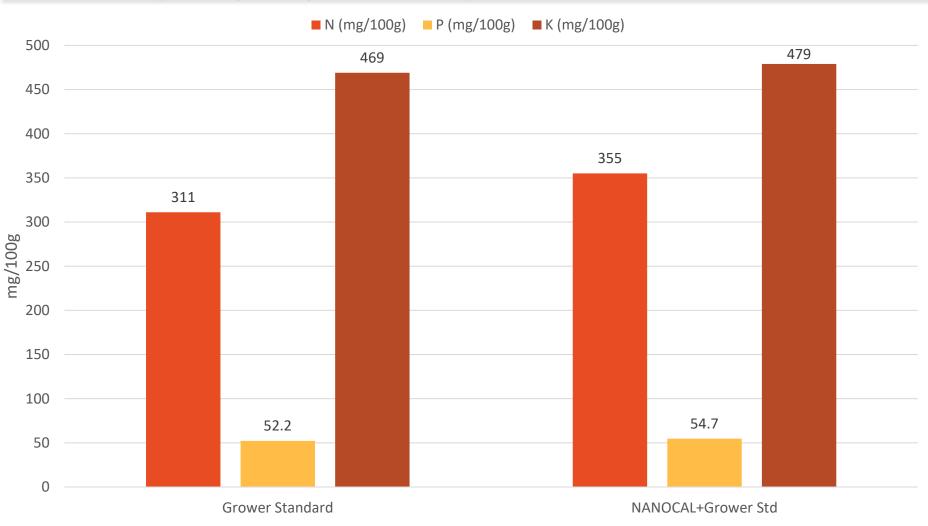

Variety: Atlantic

**Growmark FS** Gainesville, NY

(n=5, p<0.05)

Nutrient analysis (mg/100 g), Harvest (Sep 26)

(Increase in all tuber macronutrients

Converight ©2020 - All rights reserved. Registered trademarks are property of Oro Agri, Inc.

Samples consisted of composites per treatment (n=11, subsamples)

Application: NANOCAL @ 1 qt/A w/ herbicide Row spacing: 30" Ratings taken Sep 26, 2022 Variety: Atlantic

Nutrient analysis (mg/100 g), Harvest (Sep 26)

NANOCAL increased tuber calcium content

Converget ©2020 - All rights reserved. Registered trademarks are property of Oro Agri, Inc.

Samples consisted of composites per treatment (n=11, subsamples)

Application: NANOCAL @ 1 qt/A w/ herbicide Row spacing: 30"

Ratings taken Sep 26, 2022

Variety: Atlantic