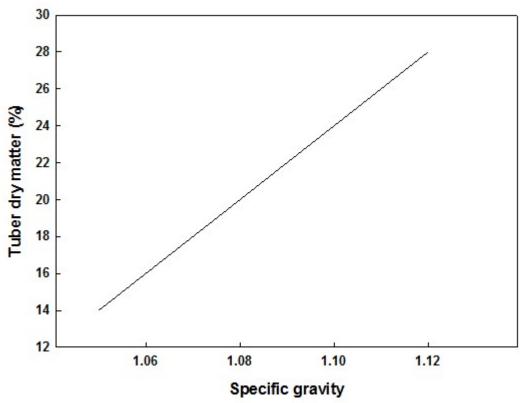

# Relationship between Solid content and specific gravity

Figure 1: Relationship between specific gravity and percentage dry matter in potatoes (Adapted from Instituut voor Bewaring en Verwerking)

$$Specific Gravity \\ = \frac{Weight (lbs)in \ air}{(Weight (lbs)in \ air - weight (lbs)water)}$$